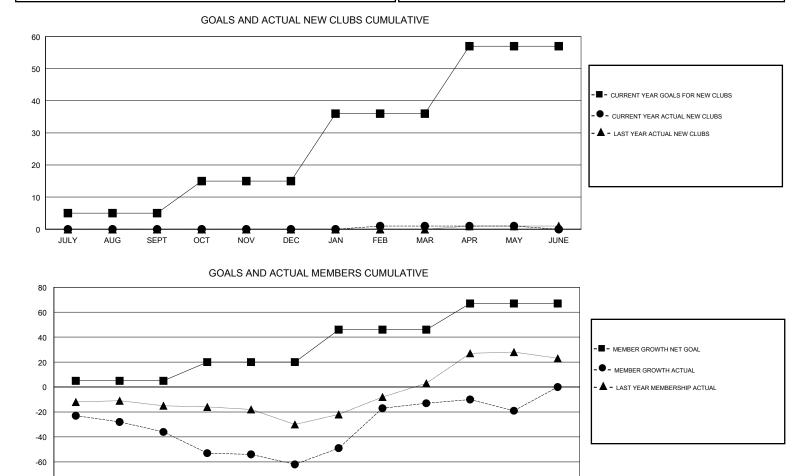

## GMT CA

| Clubs<br>RESULTS FOR 2018-2019 |    |   |   | Members<br>RESULTS FOR 2018-2019 |    |    |    |
|--------------------------------|----|---|---|----------------------------------|----|----|----|
|                                |    |   |   |                                  |    |    |    |
| JULY/AUG/SEPT                  | 5  | 0 | 0 | JULY/AUG/SEPT                    | 5  | 3  | 39 |
| OCT/NOV/DEC                    | 10 | 0 | 0 | OCT/NOV/DEC                      | 15 | 21 | 46 |
| JAN/FEB/MAR                    | 21 | 1 | 0 | JAN/FEB/MAR                      | 26 | 56 | 3  |
| APR/MAY/JUNE                   | 21 | 0 | 0 | APR/MAY/JUNE                     | 21 | 16 | 19 |